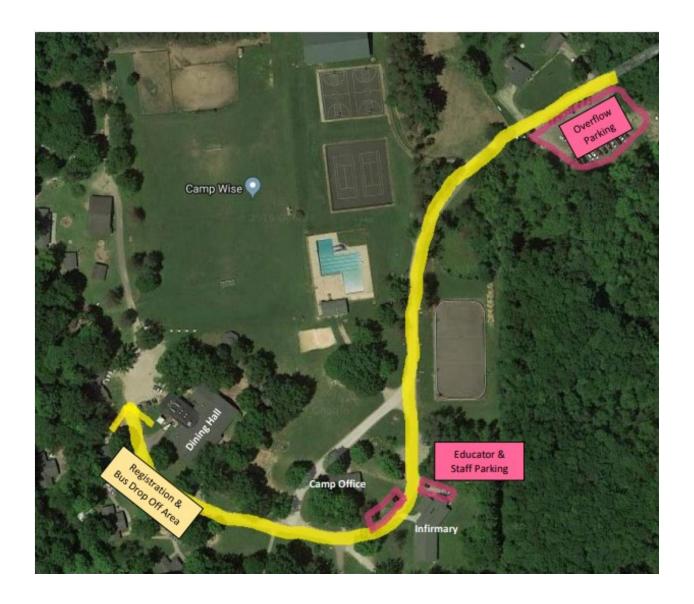

## **Camp Wise Directions**

13164 Taylor Wells Rd., Chardon, OH 44024-7912

We suggest screenshotting or printing driving directions in case cell service is not reliable.

- Buses should drop off/pick up students alongside the Dining Hall. Staff and signs will help direct you upon arrival and dismissal.
- If educators are driving, limited parking is available in front of the Camp Office and next to the Infirmary (Educator Lodging). Additional parking is available in the lot near the entrance to Camp Wise.