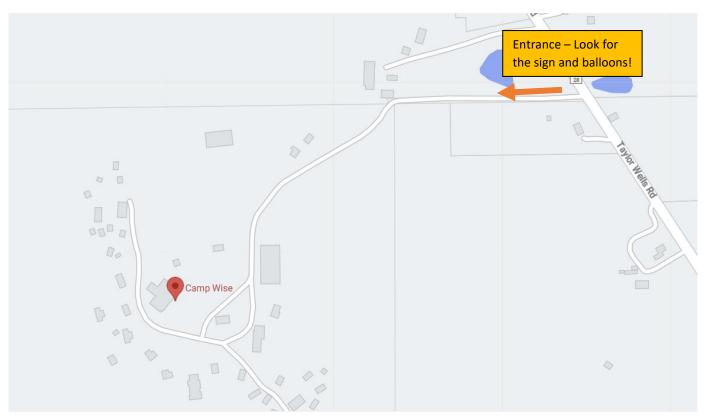

## **Camp Wise Directions**

13164 Taylor Wells Rd., Chardon, OH 44024-7912

We suggest screenshotting or printing driving directions in case cell service is not reliable.

- Buses should drop off/pick up students alongside the Dining Hall. Staff and signs will help direct you upon arrival and dismissal.
- If educators are driving, limited parking is available in front of the Camp Office and next to the Infirmary (Educator Lodging). Additional parking is available in the lot near the entrance to Camp Wise.